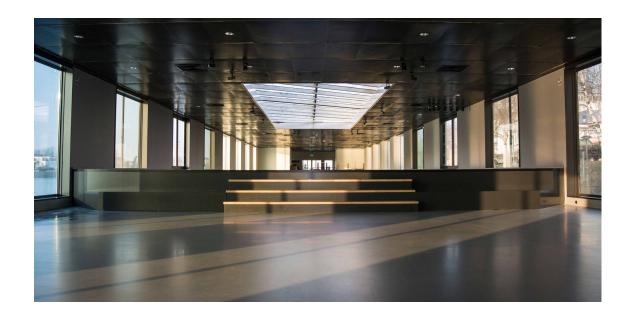

# MITTELDECH

Mitteldeck - a unique event location at the middle deck of a ship in the Rhine harbour of Basel

Whether conferences, conventions or events, Mitteldeck provides an exceptional platform for up to 750 people. The throughout open space with floor-to-ceiling windows as well as large rooflight provides an exceptional platform for any kind of event. The total area of approximately 550m<sup>2</sup> can be subdivided in (up to) three sectors.

Mitteldeck extends over the entire length of the ship. The daylight flooded space with built-in bar has a separate access / entrance area as well as its own sanitary facilities, and is wheelchair accessible up to the central podium. The multifunctional location offers a modern and high quality multimedia infrastructure. High-speed internet connection is ensured via separate WiFi network.