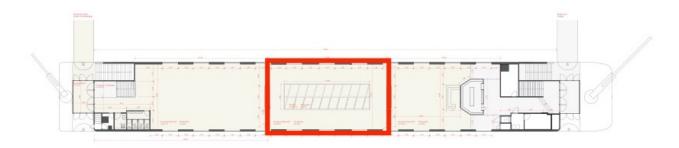

#### Mitteldeck - Sector B

Surface / Ceiling height: 185m<sup>2</sup> / 2,20m

# Capacity (people):