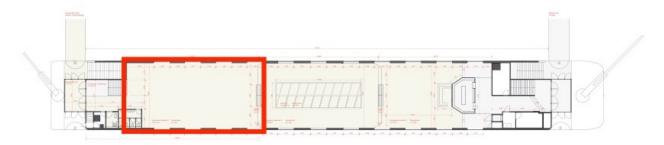

#### Mitteldeck - Sector A

Surface / Ceiling height: 215m<sup>2</sup> / 2,95m

## Capacity (people):