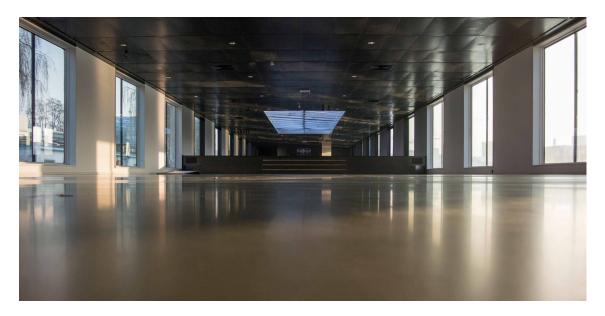

# MITTELDECH

Mitteldeck - a unique event location at the middle deck of a ship in the Rhine harbour of Basel

Whether conferences, conventions or events, Mitteldeck provides an exceptional platform for up to 750 people. The throughout open space with floor-to-ceiling windows as well as large rooflight provides an exceptional platform for any kind of event. The total area of approximately 550m<sup>2</sup> can be subdivided in (up to) three sectors.

Mitteldeck extends over the entire length of the ship. The daylight flooded space with built-in bar has a separate access / entrance area as well as its own sanitary facilities, and is wheelchair accessible up to the central podium. The multifunctional location offers a modern and high quality multimedia infrastructure. High-speed internet connection is ensured via separate WiFi network.