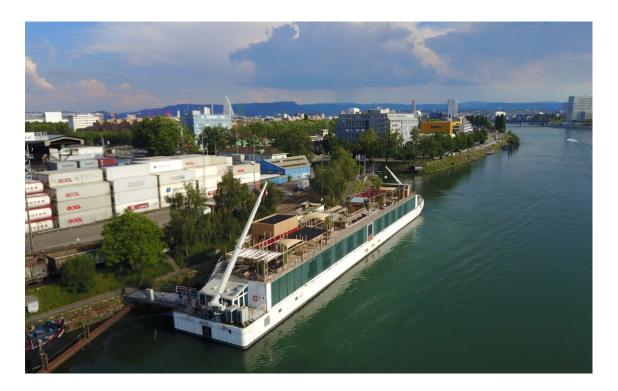

# MITTELDECH

Mitteldeck - a unique event location at the middle deck of a ship in the Rhine harbour of Basel

Whether conferences, conventions or events, Mitteldeck provides an exceptional platform for up to 750 people. The throughout open space with floor-to-ceiling windows as well as large rooflight provides an exceptional platform for any kind of event. The total area of approximately 550m<sup>2</sup> can be subdivided in (up to) three sectors.

The location at the harbour not only offers a stunning panoramic view of the Rhine and the city of Basel, but also easy accessibility by public transportation as well as private car. Mitteldeck is located in between Unterdeck (lower deck), home of internationally renowned club Nordstern, and Roofdeck, summer hangout place for cocktail-lovers as well as burger-aficionados. Basically Roofdeck / partial surface of Roofdeck as well as Unterdeck (generally from Sunday to Wednesday only) can be rented additionally.

Mitteldeck extends over the entire length of the ship. The daylight flooded space with built-in bar has a separate access / entrance area as well as its own sanitary facilities, and is wheelchair accessible up to the central podium. The multifunctional location offers a modern and high quality multimedia infrastructure. High-speed internet connection is ensured via separate WiFi network.