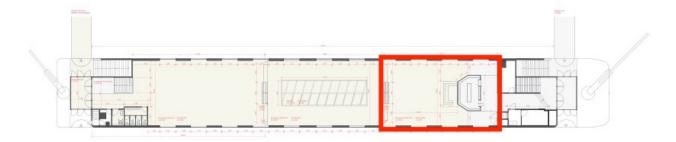

#### Mitteldeck - Sector C

# Surface / Ceiling height: 150m<sup>2</sup> / 2,95m