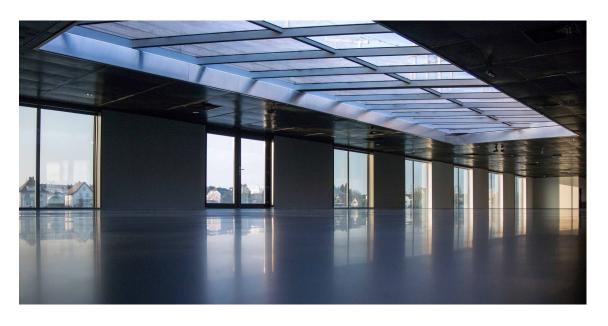

# MITTELDECH

Mitteldeck - a unique event location at the middle deck of a ship in the Rhine harbour of Basel

Whether conferences, conventions or events, Mitteldeck provides an exceptional platform for up to 750 people. The throughout open space with floor-to-ceiling windows as well as large rooflight provides an exceptional platform for any kind of event. The total area of approximately 550m<sup>2</sup> can be subdivided in (up to) three sectors.

Mitteldeck extends over the entire length of the ship. The daylight flooded space with built-in bar has a separate access / entrance area as well as its own sanitary facilities, and is wheelchair accessible up to the central podium. The multifunctional location offers a modern and high quality multimedia infrastructure. High-speed internet connection is ensured via separate WiFi network.