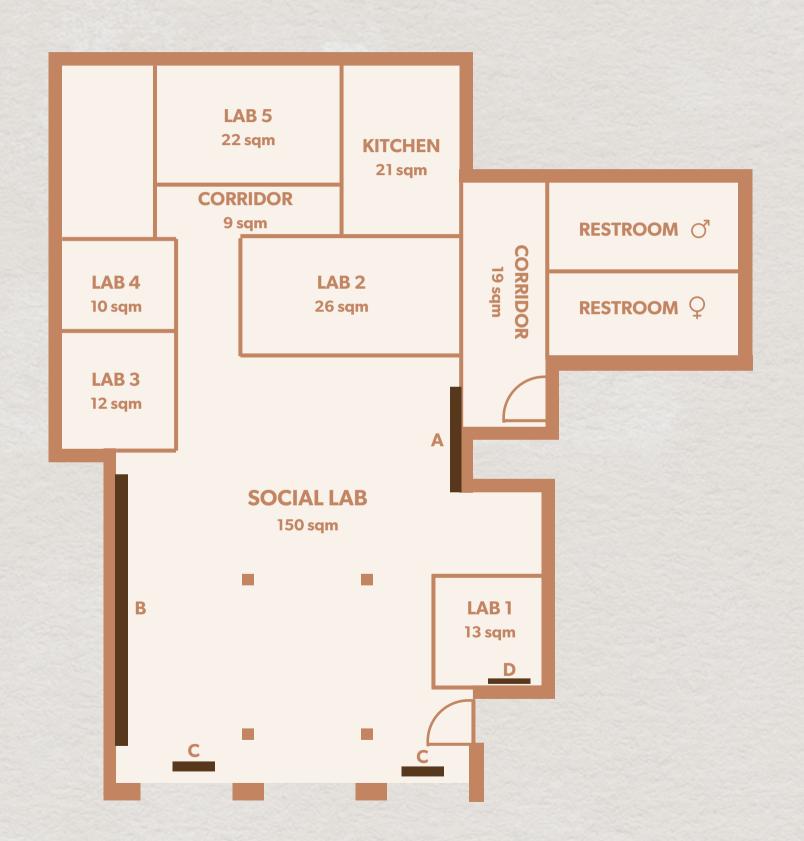

## **LAYOUT & FACILITIES**

- Social Lab open space of 150 sqm
- Maximum capacity 100 guests
- Lab 1 of 13 sqm
- Lab 2-5 (available for rent upon request)
- Total rentable space 282 sqm
- Large screen wall (3.60 m x 2.05 m) for high-resolution videos or content (Pos. A)
- Mirror wall (8.5 m) with integrated screen (Pos. B)
- 2x double-sided and movable screens (Pos. C)
- 1x one-sided and movable screen (Pos. D)
- 6x standing white cubes with interchangable lights
- Adjustable lighting system for bespoke color settings
- Spacious and equipped tea kitchen, ideal for catering
- De Sede seating possibilities (available for rent)
- Gentleman's and Ladies' restroom
- Storage space
- 2 parking spots in the underground garage
- Delivery area in front of the space available