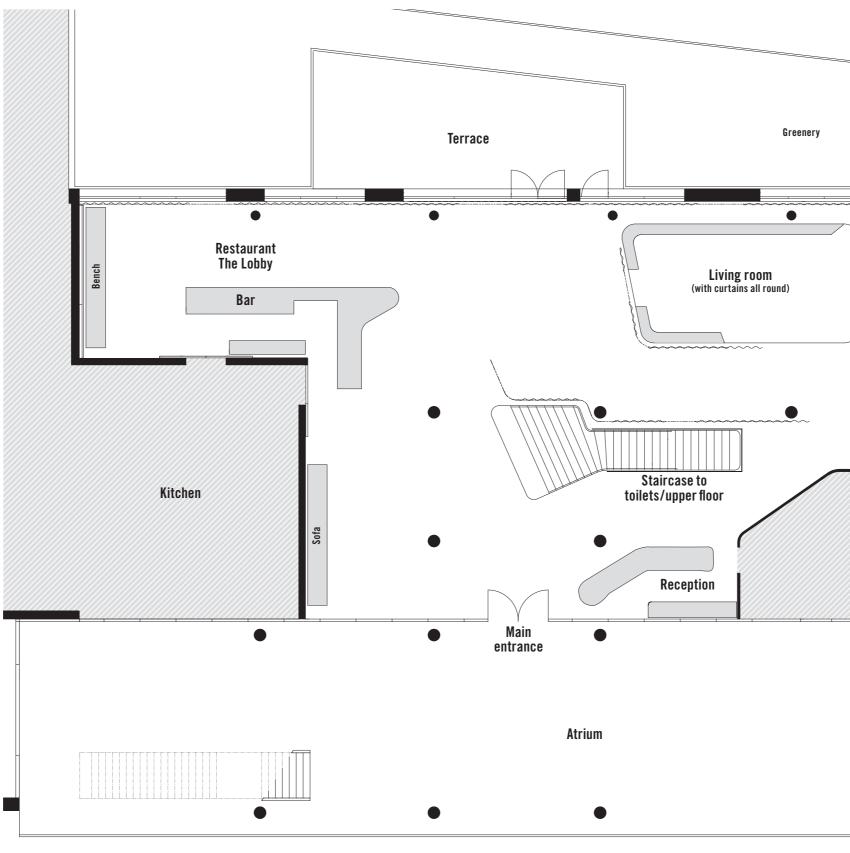

## ground floor 460 qm

| Room capacities          |                             |       |          |                             |                             |                                  |
|--------------------------|-----------------------------|-------|----------|-----------------------------|-----------------------------|----------------------------------|
| Oval seating arrangement | Seminar seating arrangement | Block | U-shaped | Theatre seating arrangement | Banquet seating arrangement | Standing reception<br>300 people |